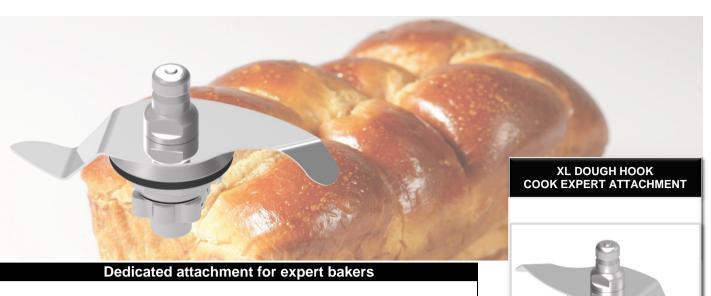

## Specific attachment

for kneading large amount of yeast-raised dough.

Using our universal dough blade, you can make up to 1 loaf of bread at a time, or enough brioche for 4 to 6 people.

You can double this quantity using the XL dough hook.

100% stainless steel attachment.

## **XL DOUGH HOOK ATTACHMENT** 1,6 kg of bread = 2 loaves of bread (universal dough blade: 0,8 kg). Capacity 1,2 kg of brioche = for 8 to 12 people (universal dough blade: 0,6 kg). Material 100% stainless steel. Supplied with Instructions for use. Certification CE Product dimensions (HxLxP) 81 x 124 x 45 mm Boxed dimensions (HxLxP) 90 x 188 x 185 mm Unpacked weight 0,3 kg Packaging weight 0,5 kg Packing