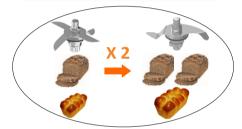

## Twice as much capacity

With its unique contours and drive system, the XL dough hook is specialy designed for kneading large amount of dough.

The attachment turns slower to thoroughly knead the dough. Make up to 2 loaves of bread or brioche for 8 to 12 people.

## **XL DOUGH HOOK ATTACHMENT** 1,6 kg of bread = 2 loaves of bread (universal dough blade: 0,8 kg). Capacity 1,2 kg of brioche = for 8 to 12 people (universal dough blade: 0,6 kg). Material 100% stainless steel. Supplied with Instructions for use. Certification CE Product dimensions (HxLxP) 81 x 124 x 45 mm Boxed dimensions (HxLxP) 90 x 188 x 185 mm Unpacked weight 0,3 kg Packaging weight 0,5 kg Packing