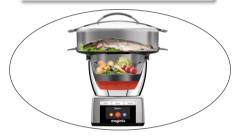

## Go further with your Cook Expert

An extra-large additional steamer, to go further with your Cook Expert !

100% stainless steel steamer basket, 5,5 L capacity. Combined with internal steamer basket, it offers 8L capacity for steam cooking. Cook whole fish with side-dishes...at the same time.

## **Discover multi-level cooking**

Make up to 3 dishes at the same time. Cook a sauce in the metal bowl, vegetables in the internal steamer basket and a fish in the XXL Steamer.