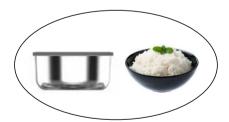

#### **Multifunction stainless steel bowl**

2L stainless steel bowl with lid (thermoresistant) For perfect rice cooking; to reheat your dishes and keep them in the refrigerator.