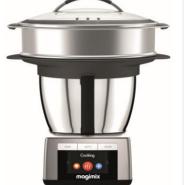

## Go further with your Cook Expert

An extra-large additional steamer, to go further with your Cook Expert !

100% stainless steel steamer basket, 5,5 L capacity. Combined with internal steamer basket, it offers 8L capacity for steam cooking. Cook whole fish with side-dishes...at the same time.

#### Magimix know-how

High-quality materials. Glass lid : 360° vision to keep an eye on your dishes. 100% stainless steel steamer, stain resistant and easy to clean. Safe cooking : safety lock on steam base, ensures maximum stability. Insulating silicone handles on lid and steamer.