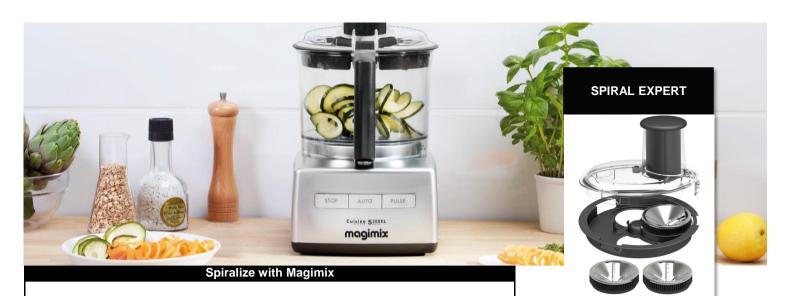

The **Spiral Expert** transforms your fruit and vegetables into deliciously healthy spaghetti, tagliatelle or fusilli.

Replacing traditional pasta and rice with **spiralized** goodness.

Perfect for a healthier lifestyle and with 3 sizes to choose from there's plenty of choice!

## Robust and durable

High-quality materials

3 stainless steel cones

Patented accessory suitable for the Cook Expert, CS5200 XL, CS4200XL & Pâtissier.

## SPIRAL EXPERT

| Accessories                                     | 3 stainless steelPushercones:PusherSPAGHETTI coneSupport ShaftTAGLIATELLE coneLid XL (60 mm)FUSILLI cone |  |
|-------------------------------------------------|----------------------------------------------------------------------------------------------------------|--|
| Maximum capacities                              | Pâtissier : 1 kg<br>CS5200 XL : 1 kg<br>CS4200 XL : 850 g                                                |  |
| Supplied with                                   | User manual<br>Free recipe app (Apple & Android, Mobile & Tablet)                                        |  |
| Materials                                       | Stainless steel cones, BPA free                                                                          |  |
| Guarantee                                       | 3 years                                                                                                  |  |
| Country of origin                               | PRC                                                                                                      |  |
| Developed dimensions (Use Los D)                | 105 000 000                                                                                              |  |
| Product dimensions (H x L x D)                  | 185 x 220 x 220                                                                                          |  |
| Boxed dimensions (H x L x D)<br>Unpacked weight | 260 x 200 x 200<br>850 g                                                                                 |  |
| Packed weight                                   | 1.150 kg                                                                                                 |  |
| Packaging weight                                | Card : 165 g<br>Polystyrene : 80 g                                                                       |  |
| Packaging                                       | 1                                                                                                        |  |
|                                                 |                                                                                                          |  |