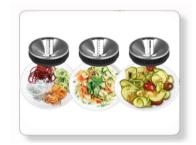

The **Spiral Expert** transforms your fruit and vegetables into deliciously healthy spaghetti, tagliatelle or fusilli.

Replacing traditional pasta and rice with **spiralized** goodness.

Perfect for a healthier lifestyle and with 3 sizes to choose from there's plenty of choice!