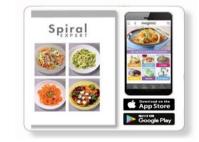

## **Magimix Know How**

**Compact storage:** 3 cones and support shaft are easily stored in the cone holder.

Perfect for a healthier lifestyle, the **free app** helps to inspire you to create and add variety to your meals.

## SPIRAL EXPERT

| Accessories                                     | 3 stainless steelPushercones:PusherSPAGHETTI coneSupport ShaftTAGLIATELLE coneLid XL (60 mm)FUSILLI cone |  |
|-------------------------------------------------|----------------------------------------------------------------------------------------------------------|--|
| Maximum capacities                              | Pâtissier : 1 kg<br>CS5200 XL : 1 kg<br>CS4200 XL : 850 g                                                |  |
| Supplied with                                   | User manual<br>Free recipe app (Apple & Android, Mobile & Tablet)                                        |  |
| Materials                                       | Stainless steel cones, BPA free                                                                          |  |
| Guarantee                                       | 3 years                                                                                                  |  |
| Country of origin                               | PRC                                                                                                      |  |
| Developed dimensions (Use Los D)                | 105 000 000                                                                                              |  |
| Product dimensions (H x L x D)                  | 185 x 220 x 220                                                                                          |  |
| Boxed dimensions (H x L x D)<br>Unpacked weight | 260 x 200 x 200<br>850 g                                                                                 |  |
| Packed weight                                   | 1.150 kg                                                                                                 |  |
| Packaging weight                                | Card : 165 g<br>Polystyrene : 80 g                                                                       |  |
| Packaging                                       | 1                                                                                                        |  |
|                                                 |                                                                                                          |  |