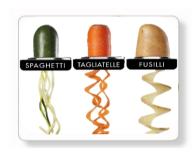

The **Spiral Expert** transforms your fruit and vegetables into deliciously healthy spaghetti, tagliatelle or fusilli.

Replacing traditional pasta and rice with **spiralized** goodness.

Perfect for a healthier lifestyle and with 3 sizes to choose from there's plenty of choice!