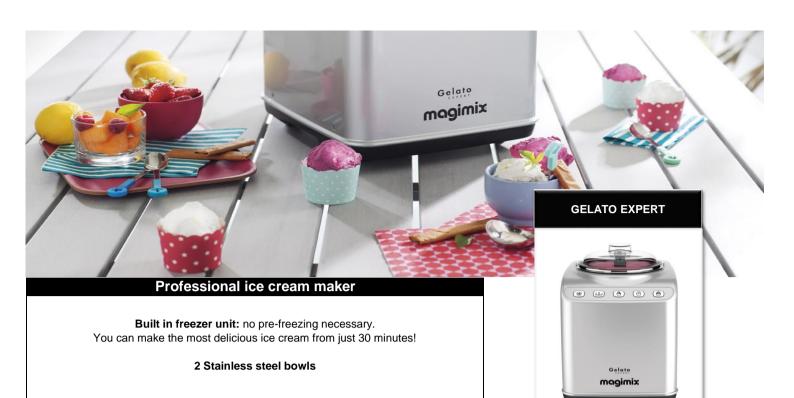

## ECHNICAL DESCRIPTION **GELATO EXPERT** Built in freezer unit: no pre-freezing necessary. 1 manual mode 3 automatic cycles: 1 button = 1 function **Description** (gelato, ice cream and granita) Pause mode to check the consistency of your ice cream. Storage mode to keep your ice cream at the right temperature and holds its consistency: up to maximum 2 hours Bowl capacity: 2 x 2L bowls Capacity Working capacity: 1L ice cream and 1.3L sorbet and granita 2 paddles: 1 fixed bowl paddle and 1 removable bowl paddle Other characteristics Removable lid Removable cord Measuring cup **Delivered** with Spatula Instruction manual Certification CE **Power/ Voltage/ Frequency** 180 W / 220-240V / 50-60Hz Standby energy consumption 0.3W **Cord length** 1.5m Stainless steel bowls Material ABS Guarantee 3-year guarantee **Origin country** Italy