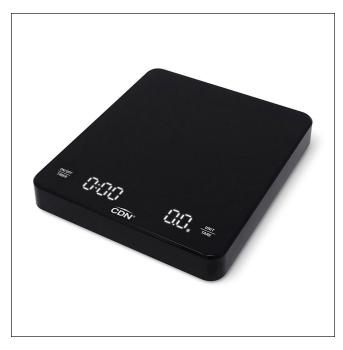

## **COFFEE SCALE & TIMER**

The newest member of our *Specialty Scales*, the Coffee Scale & Timer (SDC0602) offers simplicity and style when measuring coffee, tea, spices and other small quantities with a 5.1" x 5.9" small footprint. The built-in count up timer is optimal for measuring pour-over coffee.

Precise to 0.1 g/0.005 oz/0.1 ml, this scale has a platform that is heat resistant up to 275°F/135°C. It features an easy-to-read backlit display and easy-to-clean housing.

## **FEATURES**

- Tare function
- Selectable units
- Overload indication
- Low battery indication
- Battery charging indication
- Platform heat resistant up to 275°F/135°C
- Count up timer