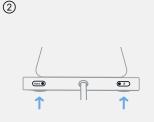

## ALL THE RIGHT PARTS

| A | DIAL                       | One quick press to turn the kettle on<br>or off. One long press to start the Brew<br>Stopwatch. Turn to select the temperature. |  |  |
|---|----------------------------|---------------------------------------------------------------------------------------------------------------------------------|--|--|
| B | DISPLAY                    | See how things are heating up on the LCD screen.                                                                                |  |  |
| C | HANDLE                     | Counterbalanced for easy pouring.<br>Ergonomic for getting a grip.                                                              |  |  |
| D | SIGNATURE<br>POUR<br>SPOUT | Stagg EKG's spout is shaped for a<br>controlled, no-spill pour. No glugging<br>or splashing here.                               |  |  |
| 0 | HOLD MODE<br>AND TEMP      | Use the rear panel toggles to choose hold mode and fahrenheit / celsius.                                                        |  |  |

## **FEATURE GUIDE**

Start here to embark on your Stagg EKG journey

**TURN ON** Push the main button to turn on your kettle. HOLD AND F/C Use the back toggles to choose temperature and hold settings.

3