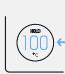

#### SET TEMP. REACHED Once your SET temp. is reached, your kettle will steadily maintain that temp. thanks to the smart PID controller

**TURN OFF** Push the main button to turn off kettle.