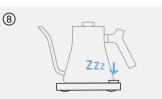

#### HOLD MODE

Stagg EKG's hold mode maintains your set temperature for 60 minutes when switched on. If hold mode is off, your kettle will reach set temperature, stay there for 5 minutes, then stop heating and go into standby for 15 minutes before turning off. When you have turned hold mode on, the screen will flash "HOLD ON." When your kettle is holding your set temperature, hold will appear at the top of the LCD screen.