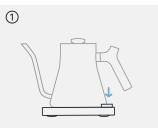

## **FEATURE GUIDE**

Start here to embark on your Stagg EKG journey

**TURN ON** Push the main button to turn on your kettle. HOLD AND F/C Use the back toggles to choose temperature and hold settings.

3