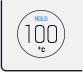

#### HOLD MODE

Stagg EKG's hold mode maintains your set temperature for 60 minutes when switched on. If hold mode is off, your kettle will reach set temperature, stay there for 5 minutes, then stop heating and go into standby for 15 minutes before turning off. When you have turned hold mode on, the screen will flash "HOLD ON." When your kettle is holding your set temperature, hold will appear at the top of the LCD screen.

#### HEATING

 $\overline{(7)}$ 

When the F/C is blinking, the kettle is heating. The top number on your screen is your set temp. and the bottom is your current temp.