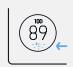

SET TEMPERATURE Twist the main button to set desired temperature. Screen will show "SET" when temperature is being set.

START/STOP BREW STOPWATCH

To start or stop the built-in Brew

Stopwatch, hold down the main button for 2 seconds. Push main

#### HEATING

 $\overline{(7)}$ 

When the F/C is blinking, the kettle is heating. The top number on your screen is your set temp. and the bottom is your current temp.