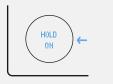

## **FEATURE GUIDE**

Start here to embark on your Stagg EKG journey

**TURN ON** Push the main button to turn on your kettle. HOLD AND F/C Use the back toggles to choose temperature and hold settings.

3

#### HOLD MODE

Stagg EKG's hold mode maintains your set temperature for 60 minutes when switched on. If hold mode is off, your kettle will reach set temperature, stay there for 5 minutes, then stop heating and go into standby for 15 minutes before turning off. When you have turned hold mode on, the screen will flash "HOLD ON." When your kettle is holding your set temperature, hold will appear at the top of the LCD screen.