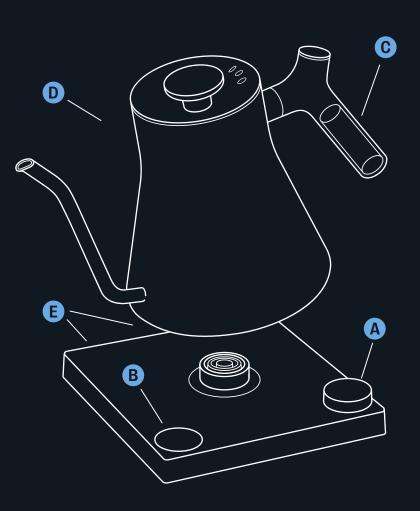

## ALL THE RIGHT PARTS

| A | DIAL                       | One quick press to turn the kettle on<br>or off. One long press to start the Brew<br>Stopwatch. Turn to select the temperature. |  |  |
|---|----------------------------|---------------------------------------------------------------------------------------------------------------------------------|--|--|
| B | DISPLAY                    | See how things are heating up on the LCD screen.                                                                                |  |  |
| C | HANDLE                     | Counterbalanced for easy pouring.<br>Ergonomic for getting a grip.                                                              |  |  |
| D | SIGNATURE<br>POUR<br>SPOUT | Stagg EKG's spout is shaped for a<br>controlled, no-spill pour. No glugging<br>or splashing here.                               |  |  |
| 0 | HOLD MODE<br>AND TEMP      | Use the rear panel toggles to choose hold mode and fahrenheit / celsius.                                                        |  |  |