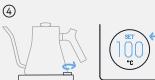

SET TEMPERATURE Twist the main button to set desired temperature. Screen will show "SET" when temperature is being set.

START/STOP BREW STOPWATCH

To start or stop the built-in Brew

Stopwatch, hold down the main button for 2 seconds. Push main

#### SET TEMP. REACHED Once your SET temp. is reached, your kettle will steadily maintain that temp. thanks to the smart PID controller

**TURN OFF** Push the main button to turn off kettle.