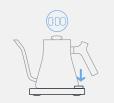

## ALL THE RIGHT PARTS

| A | DIAL                       | One quick press to turn the kettle on<br>or off. One long press to start the Brew<br>Stopwatch. Turn to select the temperature. |  |  |
|---|----------------------------|---------------------------------------------------------------------------------------------------------------------------------|--|--|
| B | DISPLAY                    | See how things are heating up on the LCD screen.                                                                                |  |  |
| C | HANDLE                     | Counterbalanced for easy pouring.<br>Ergonomic for getting a grip.                                                              |  |  |
| D | SIGNATURE<br>POUR<br>SPOUT | Stagg EKG's spout is shaped for a<br>controlled, no-spill pour. No glugging<br>or splashing here.                               |  |  |
| 0 | HOLD MODE<br>AND TEMP      | Use the rear panel toggles to choose hold mode and fahrenheit / celsius.                                                        |  |  |