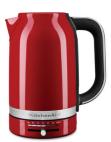

Specifications subject to change without notice.

| SKU         | DESCRIPTION     | UPC/BARCODE/EAN |
|-------------|-----------------|-----------------|
| 5KEK1701AAC | ALMOND CREAM    | 883049670928    |
| 5KEK1701ASX | STAINLESS STEEL | 883049670898    |
| 5KEK1701AER | EMPIRE RED      | 883049670911    |
| 5KEK1701ABM | MATTE BLACK     | 883049670904    |
| 5KEK1701APT | PISTACHIO       | 883049670935    |
| 5KEK1701APL | PORCELAIN WHITE | 883049687810    |
| 5KEK1701ABK | CAST IRON BLACK | 883049687827    |
| 5KEK1701AJP | JUNIPER         | 883049925325    |

ALMOND CREAM 5KEK1701AAC

STAINLESS STEEL 5KEK1701ASX

EMPIRE RED 5KEK1701AER

MATTE BLACK 5KEK1701ABM

PISTACHIO 5KEK1701APT

PORCELAIN WHITE 5KEK1701APL

CAST IRON BLACK 5KEK1701ABK

JUNIPER 5KEK1701AJP