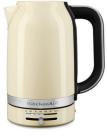

Specifications subject to change without notice.

| SKU         | DESCRIPTION     | UPC/BARCODE/EAN |
|-------------|-----------------|-----------------|
| 5KEK1701AAC | ALMOND CREAM    | 883049670928    |
| 5KEK1701ASX | STAINLESS STEEL | 883049670898    |
| 5KEK1701AER | EMPIRE RED      | 883049670911    |
| 5KEK1701ABM | MATTE BLACK     | 883049670904    |
| 5KEK1701APT | PISTACHIO       | 883049670935    |
| 5KEK1701APL | PORCELAIN WHITE | 883049687810    |
| 5KEK1701ABK | CAST IRON BLACK | 883049687827    |
| 5KEK1701AJP | JUNIPER         | 883049925325    |

ALMOND CREAM 5KEK1701AAC

STAINLESS STEEL 5KEK1701ASX

EMPIRE RED 5KEK1701AER

MATTE BLACK 5KEK1701ABM

PISTACHIO 5KEK1701APT

PORCELAIN WHITE 5KEK1701APL

CAST IRON BLACK 5KEK1701ABK

JUNIPER 5KEK1701AJP