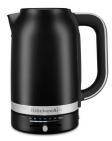

Specifications subject to change without notice.

| SKU         | DESCRIPTION     | UPC/BARCODE/EAN |
|-------------|-----------------|-----------------|
| 5KEK1701AAC | ALMOND CREAM    | 883049670928    |
| 5KEK1701ASX | STAINLESS STEEL | 883049670898    |
| 5KEK1701AER | EMPIRE RED      | 883049670911    |
| 5KEK1701ABM | MATTE BLACK     | 883049670904    |
| 5KEK1701APT | PISTACHIO       | 883049670935    |
| 5KEK1701APL | PORCELAIN WHITE | 883049687810    |
| 5KEK1701ABK | CAST IRON BLACK | 883049687827    |
| 5KEK1701AJP | JUNIPER         | 883049925325    |

ALMOND CREAM 5KEK1701AAC

STAINLESS STEEL 5KEK1701ASX

EMPIRE RED 5KEK1701AER

MATTE BLACK 5KEK1701ABM

PISTACHIO 5KEK1701APT

PORCELAIN WHITE 5KEK1701APL

CAST IRON BLACK 5KEK1701ABK

JUNIPER 5KEK1701AJP