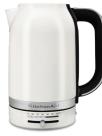

Specifications subject to change without notice.

| SKU         | DESCRIPTION     | UPC/BARCODE/EAN |
|-------------|-----------------|-----------------|
| 5KEK1701AAC | ALMOND CREAM    | 883049670928    |
| 5KEK1701ASX | STAINLESS STEEL | 883049670898    |
| 5KEK1701AER | EMPIRE RED      | 883049670911    |
| 5KEK1701ABM | MATTE BLACK     | 883049670904    |
| 5KEK1701APT | PISTACHIO       | 883049670935    |
| 5KEK1701APL | PORCELAIN WHITE | 883049687810    |
| 5KEK1701ABK | CAST IRON BLACK | 883049687827    |
| 5KEK1701AJP | JUNIPER         | 883049925325    |

ALMOND CREAM 5KEK1701AAC

STAINLESS STEEL 5KEK1701ASX

EMPIRE RED 5KEK1701AER

MATTE BLACK 5KEK1701ABM

PISTACHIO 5KEK1701APT

PORCELAIN WHITE 5KEK1701APL

CAST IRON BLACK 5KEK1701ABK

JUNIPER 5KEK1701AJP