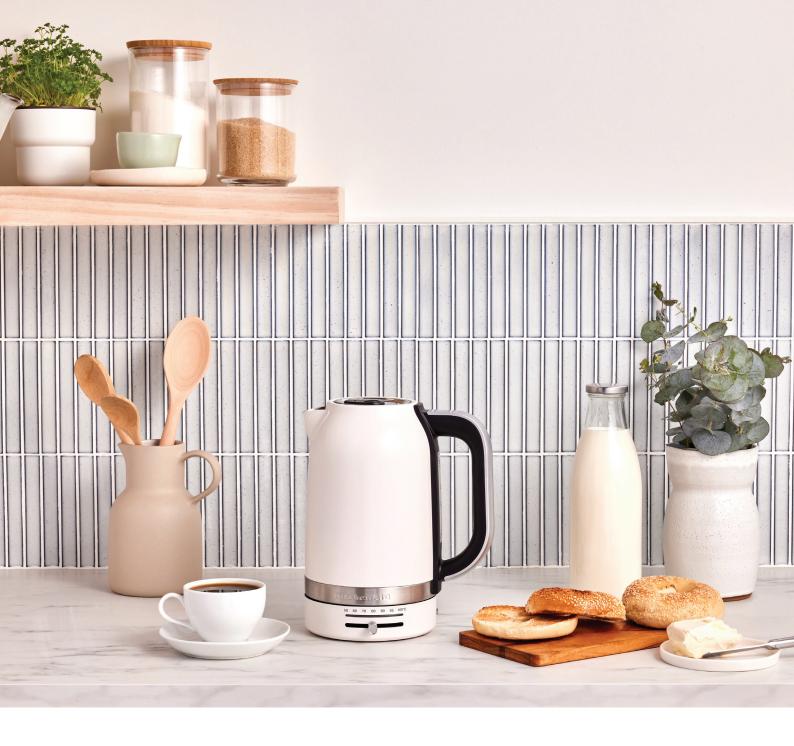

### 1.7L VARIABLE TEMPERATURE KETTLE KEK1701

Elevate your breakfast possibilities with the KitchenAid® 1.7 L Variable Temperature Kettle, featuring automatic heating technology. It quickly and quietly boils water to the desired temperature, and automatically shuts off after boiling is complete. Built to last, the kettle is brushed stainless steel inside, and comes with a washable and removable limescale filter to help reduce limescale.