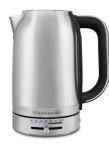

Specifications subject to change without notice.

| SKU         | DESCRIPTION     | UPC/BARCODE/EAN |
|-------------|-----------------|-----------------|
| 5KEK1701AAC | ALMOND CREAM    | 883049670928    |
| 5KEK1701ASX | STAINLESS STEEL | 883049670898    |
| 5KEK1701AER | EMPIRE RED      | 883049670911    |
| 5KEK1701ABM | MATTE BLACK     | 883049670904    |
| 5KEK1701APT | PISTACHIO       | 883049670935    |
| 5KEK1701APL | PORCELAIN WHITE | 883049687810    |
| 5KEK1701ABK | CAST IRON BLACK | 883049687827    |
| 5KEK1701AJP | JUNIPER         | 883049925325    |

ALMOND CREAM 5KEK1701AAC

STAINLESS STEEL 5KEK1701ASX

EMPIRE RED 5KEK1701AER

MATTE BLACK 5KEK1701ABM

PISTACHIO 5KEK1701APT

PORCELAIN WHITE 5KEK1701APL

CAST IRON BLACK 5KEK1701ABK

JUNIPER 5KEK1701AJP