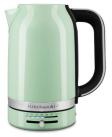

Specifications subject to change without notice.

| SKU         | DESCRIPTION     | UPC/BARCODE/EAN |
|-------------|-----------------|-----------------|
| 5KEK1701AAC | ALMOND CREAM    | 883049670928    |
| 5KEK1701ASX | STAINLESS STEEL | 883049670898    |
| 5KEK1701AER | EMPIRE RED      | 883049670911    |
| 5KEK1701ABM | MATTE BLACK     | 883049670904    |
| 5KEK1701APT | PISTACHIO       | 883049670935    |
| 5KEK1701APL | PORCELAIN WHITE | 883049687810    |
| 5KEK1701ABK | CAST IRON BLACK | 883049687827    |
| 5KEK1701AJP | JUNIPER         | 883049925325    |

ALMOND CREAM 5KEK1701AAC

STAINLESS STEEL 5KEK1701ASX

EMPIRE RED 5KEK1701AER

MATTE BLACK 5KEK1701ABM

PISTACHIO 5KEK1701APT

PORCELAIN WHITE 5KEK1701APL

CAST IRON BLACK 5KEK1701ABK

JUNIPER 5KEK1701AJP