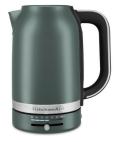

### 1.7L VARIABLE TEMPERATURE KETTLE KEK1701

Elevate your breakfast possibilities with the KitchenAid® 1.7 L Variable Temperature Kettle, featuring automatic heating technology. It quickly and quietly boils water to the desired temperature, and automatically shuts off after boiling is complete. Built to last, the kettle is brushed stainless steel inside, and comes with a washable and removable limescale filter to help reduce limescale.

ALMOND CREAM 5KEK1701AAC

STAINLESS STEEL 5KEK1701ASX

EMPIRE RED 5KEK1701AER

MATTE BLACK 5KEK1701ABM

PISTACHIO 5KEK1701APT

PORCELAIN WHITE 5KEK1701APL

CAST IRON BLACK 5KEK1701ABK

JUNIPER 5KEK1701AJP