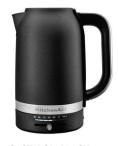

Specifications subject to change without notice.

| SKU         | DESCRIPTION     | UPC/BARCODE/EAN |
|-------------|-----------------|-----------------|
| 5KEK1701AAC | ALMOND CREAM    | 883049670928    |
| 5KEK1701ASX | STAINLESS STEEL | 883049670898    |
| 5KEK1701AER | EMPIRE RED      | 883049670911    |
| 5KEK1701ABM | MATTE BLACK     | 883049670904    |
| 5KEK1701APT | PISTACHIO       | 883049670935    |
| 5KEK1701APL | PORCELAIN WHITE | 883049687810    |
| 5KEK1701ABK | CAST IRON BLACK | 883049687827    |
| 5KEK1701AJP | JUNIPER         | 883049925325    |

ALMOND CREAM 5KEK1701AAC

STAINLESS STEEL 5KEK1701ASX

EMPIRE RED 5KEK1701AER

MATTE BLACK 5KEK1701ABM

PISTACHIO 5KEK1701APT

PORCELAIN WHITE 5KEK1701APL

CAST IRON BLACK 5KEK1701ABK

JUNIPER 5KEK1701AJP